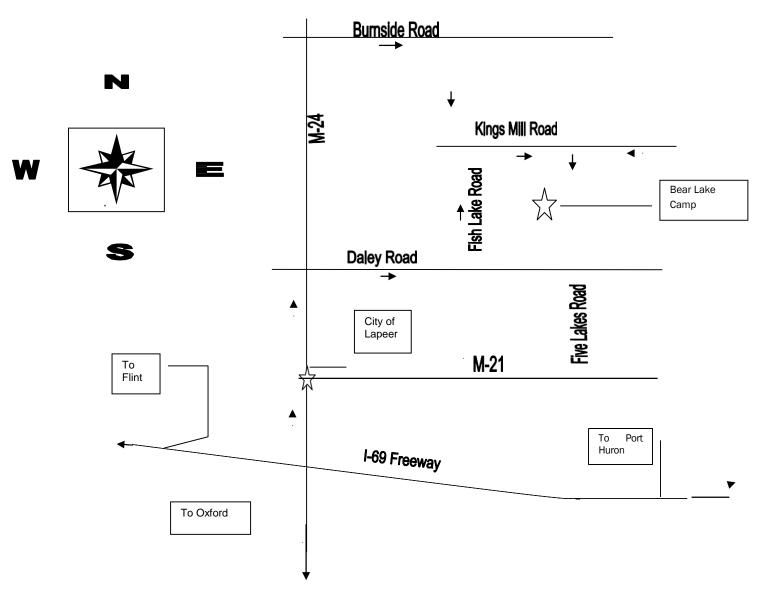

### MAP TO LIONS BEAR LAKE CAMP

**DIRECTIONS:** From the intersection of I-69 and M-24 proceed North 4.5 miles to Daley Road. Turn right (East) onto Daley Road and go 3 miles to Fish Lake Road. Turn left (North) onto Fish Lake Road and go 3.2 miles to Kings Mill Road. Turn right (East) onto Kings Mill Road and go 1 mile to Five Lakes Road. Turn right (South) onto Five Lakes Road (dirt road) and go 1 mile. Bear Lake Camp will be on your right with a big sign to greet you.